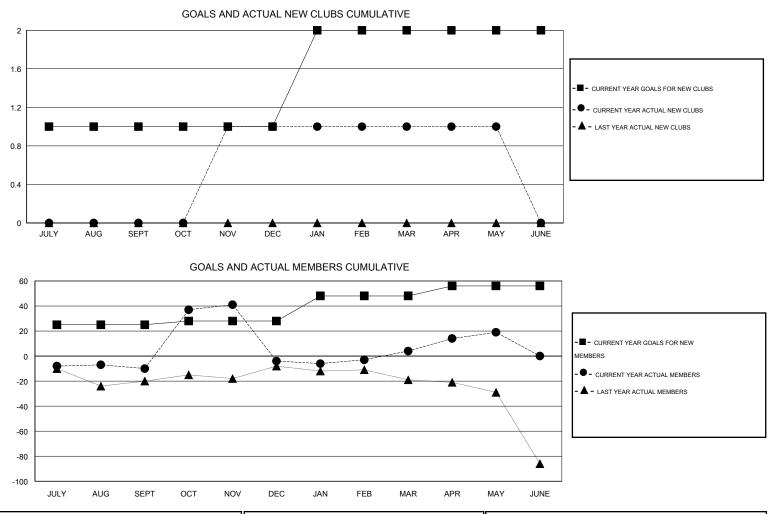

## GMT: CARL HARRELL

| LOCATION | TENNESSEE |
|----------|-----------|
| LOOMIN   |           |

 $\mathsf{GMT} \; \mathsf{CA} \; 1$ 

| Clubs<br>RESULTS FOR 2013-2014 |   |   |   | Members<br>RESULTS FOR 2013-2014 |               |    |     |    |     |
|--------------------------------|---|---|---|----------------------------------|---------------|----|-----|----|-----|
|                                |   |   |   |                                  |               |    |     |    |     |
| JULY/AUG/SEPT                  | 1 | 0 | 0 | 0                                | JULY/AUG/SEPT | 25 | 31  | 41 | -10 |
| OCT/NOV/DEC                    | 0 | 1 | 1 | 0                                | OCT/NOV/DEC   | 3  | 102 | 96 | 6   |
| JAN/FEB/MAR                    | 1 | 0 | 0 | 0                                | JAN/FEB/MAR   | 20 | 32  | 24 | 8   |
| APR/MAY/JUNE                   | 0 | 0 | 0 | 0                                | APR/MAY/JUNE  | 8  | 47  | 32 | 15  |